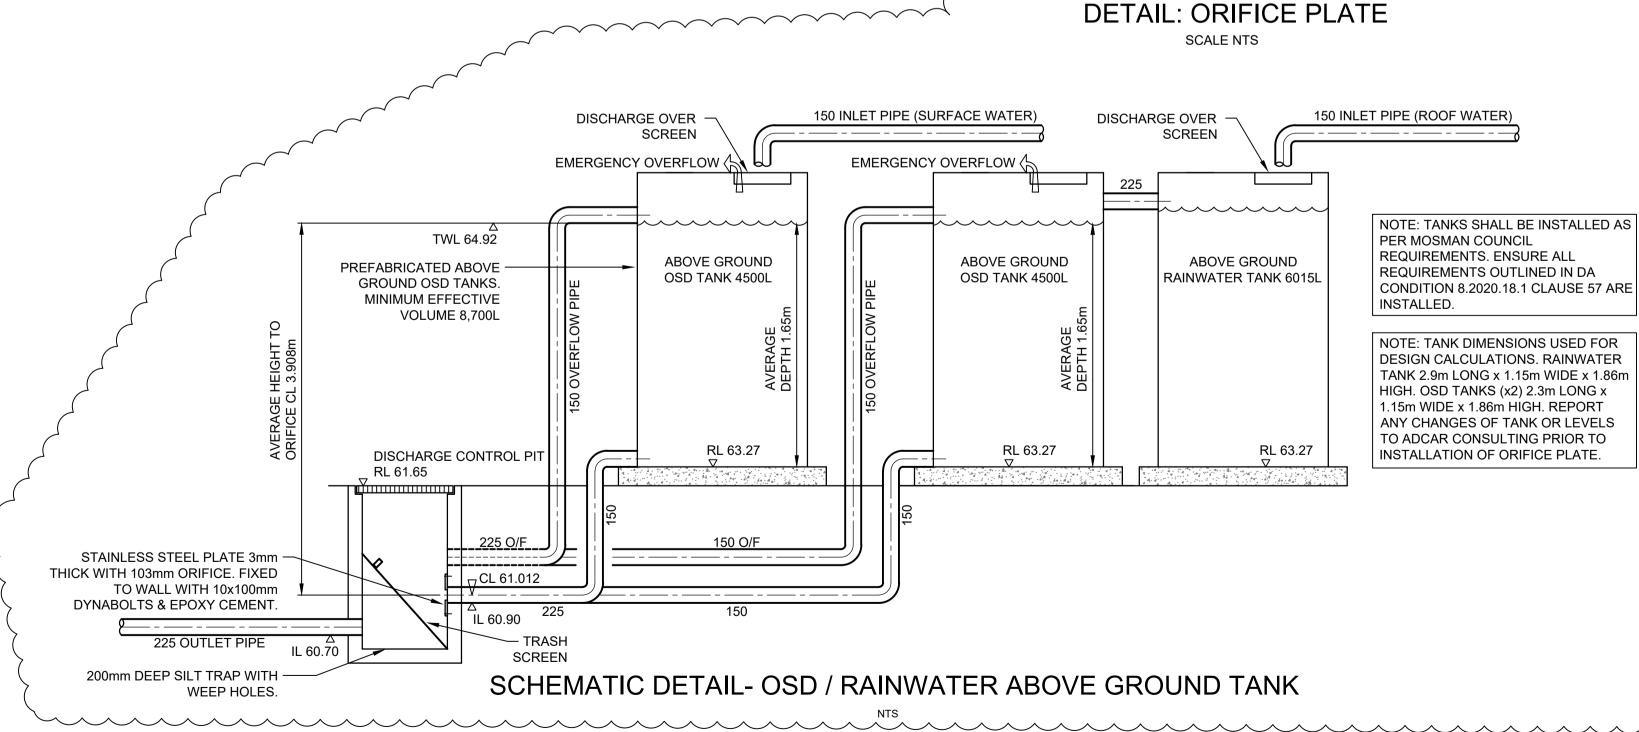

LEVEL 2 / ROOF DRAINAGE    |
|        |                                      |

## OSD & RAINWATER TANK CALCULATIONS

ALL IN ACCORDANCE WITH MOSMAN COUNCIL'S STORMWATER REQUIREMENTS. 1429m² **EXISTING SITE IMPERVIOUS AREA:** 445.8m<sup>2</sup> PROPOSED SITE IMPERVIOUS AREA: 722.2m<sup>2</sup> PERMISSIBLE SITE DISCHARGE (1:5YR): 35.38 L/sec ON-SITE DETENTION REQUIRED (1:20YR): RAINWATER TANK WITH 6.015L MINIMUM EFFECTIVE VOLUME AS



**CALCULATION OF ORIFICE SIZE** 

PSD = PERMISSABLE SITE DISCHARGE IN [m3/s] A = CROSSECTIONAL AREA OF ORIFICE PLATE IN [m2] C = DISCHARGE CO-OEFFICIENT (O.6 FOR ORIFICE PLATE) G = ACCELERATION DUE TO GRAVITY = 9.81 [m/s] H = MAX. HEIGHT / HEAD OF WATER ABOVE THE CENTRE

PER BASIX REQUIREMENTS.

LINE OF THE ORIFICE PLATE IN [m] D = ORIFICE DIAMETER IN [mm]





The contractor is responsible for checking all dimensions and site conditions prior to commencing any work. Do not scale drawings, refer to figured dimensions only. Any discrepancies shall immediately be referred to ADCAR Consulting pty ltd for clarification. All drawings, plans and specifications are the property of

ADCAR Consulting pty Itd and must not be used, reproduced or

copied wholly or in part without the written permission of ADCAR

TRENCH GRATE

TRAPPED TUNDISH

TOP OF KERB

TTD

Consulting pty ltd.

THERMOSTATIC MIXING VALVE

TERRACE RAINWATER OUTLET

TRADE WASTE VENT PIPE

30.05.2022 ISSUED FOR SECT 34 ISSUED FOR SECT 4.55 14.12.2021 02.03.2021 ISSUED FOR CC DATE

ARCHITECTURE URBANEIA /53 HUME STREET CROWS NEST NSW 2065

ABN 50169207818 M. CHEHELNABI REGD. ARCH. NO. 70

T: