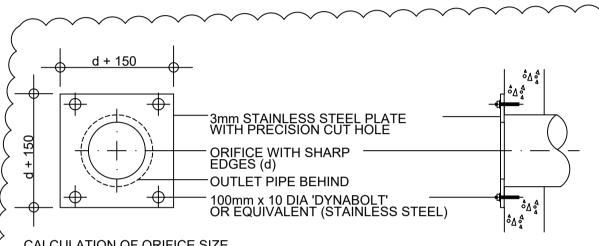

OVERFLOWS (FINAL LOCATION OF OVERFLOWS TO BE CONFIRMED BY ARCHITECT).

### DRAWING SCHEDULE

| DWG No | DESCRIPTION                          |
|--------|--------------------------------------|
| H01    | COVER SHEET, CALCULATIONS & DETAILS  |
| H02    | EROSION CONTROL PLAN                 |
| H03    | GROUND & LOWER GROUND FLOOR DRAINAGE |
| H04    | LEVEL 1 & LEVEL 2 / ROOF DRAINAGE    |
|        |                                      |

## OSD & RAINWATER TANK CALCULATIONS

ALL IN ACCORDANCE WITH MOSMAN COUNCIL'S STORMWATER REQUIREMENTS. 1429m² **EXISTING SITE IMPERVIOUS AREA:** 445.8m<sup>2</sup> PROPOSED SITE IMPERVIOUS AREA: 722.2m<sup>2</sup> PERMISSIBLE SITE DISCHARGE (1:5YR): 35.38 L/sec ON-SITE DETENTION REQUIRED (1:20YR): RAINWATER TANK WITH 6.015L MINIMUM EFFECTIVE VOLUME AS



**CALCULATION OF ORIFICE SIZE** 

PSD = PERMISSABLE SITE DISCHARGE IN [m3/s] A = CROSSECTIONAL AREA OF ORIFICE PLATE IN [m2] C = DISCHARGE CO-OEFFICIENT (O.6 FOR ORIFICE PLATE) G = ACCELERATION DUE TO GRAVITY = 9.81 [m/s] H = MAX. HEIGHT / HEAD OF WATER ABOVE THE CENTRE

PER BASIX REQUIREMENTS.

LINE OF THE ORIFICE PLATE IN [m] D = ORIFICE DIAMETER IN [mm]





The contractor is responsible for checking all dimensions and site conditions prior to commencing any work. Do not scale drawings, refer to figured dimensions only. Any discrepancies shall immediately be referred to ADCAR Consulting pty ltd for clarification. All drawings, plans and specifications are the property of

ADCAR Consulting pty Itd and must not be used, reproduced or

copied wholly or in part without the written permiss