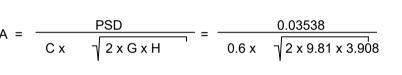

& LEVEL 2 / ROOF DRAINAGE    |
|        |                                      |

## OSD & RAINWATER TANK CALCULATIONS

ALL IN ACCORDANCE WITH MOSMAN COUNCIL'S STORMWATER REQUIREMENTS. 1429m² **EXISTING SITE IMPERVIOUS AREA:** 445.8m<sup>2</sup> PROPOSED SITE IMPERVIOUS AREA: 722.2m<sup>2</sup> PERMISSIBLE SITE DISCHARGE (1:5YR): 35.38 L/sec ON-SITE DETENTION REQUIRED (1:20YR): RAINWATER TANK WITH 6.015L MINIMUM EFFECTIVE VOLUME AS



**CALCULATION OF ORIFICE SIZE** 

PSD = PERMISSABLE SITE DISCHARGE IN [m3/s] A = CROSSECTIONAL AREA OF ORIFICE PLATE IN [m2] C = DISCHARGE CO-OEFFICIENT (O.6 FOR ORIFICE PLATE) G = ACCELERATION DUE TO GRAVITY = 9.81 [m/s] H = MAX. HEIGHT / HEAD OF WATER ABOVE THE CENTRE

PER BASIX REQUIREMENTS.

LINE OF THE ORIFICE PLATE IN [m] D = ORIFICE DIAMETER IN [mm]





The contractor is responsible for checking all dimensions and site conditions prior to commencing any work. Do not scale drawings, refer to figured dimensions only. Any discrepancies shall immediately be referred to ADCAR Consulting pty ltd for clarification. All drawings, plans and specifications are the property of

ADCAR Consulting pty Itd and must not be used, reproduced or

copied wholly or in part without the written permission of ADCAR

TRENCH GRATE

TRAPPED TUNDISH

TOP OF KERB

TTD

Consulting pty ltd.

THERMOSTATIC MIXING VALVE

TERRACE RAINWATER OUTLET

TRADE WASTE VENT PIPE

30.05.2022 ISSUED FOR SECT 34 ISSUED FOR SECT 4.55 14.12.2021 02.03.2021 ISSUED FOR CC DATE

ARCHITECTURE URBANEIA /53 HUME STREET CROWS NEST NSW 2065

ABN 50169207818 M. CHEHELNABI REGD. ARCH. NO. 70